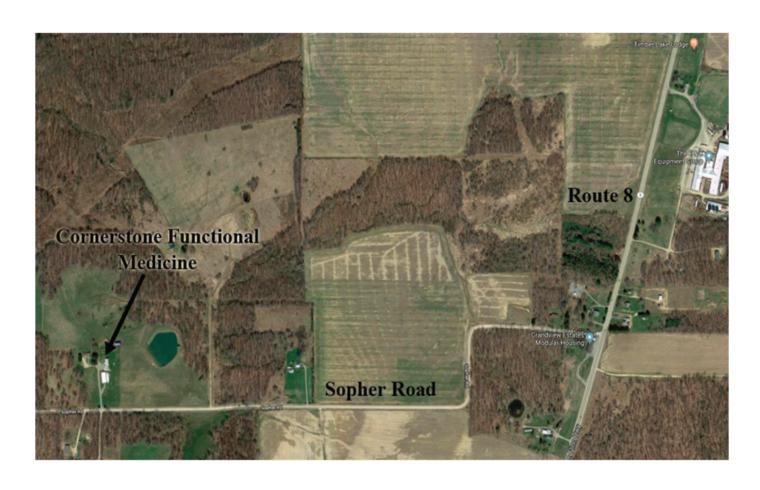

## When coming from Titusville:

Head south on Route 8 for about 3 miles. After you pass Fairview Road on your right, turn right onto Sopher Road. Drive for 0.8 miles on Sopher Road during which time you will pass two driveways on your right. Turn at the third driveway on the right at 233 Sopher Road, where you will see the signs identifying our practice. The office is located at the end of the driveway on the right-hand side where you will see another sign identifying our office.

## When coming from Oil City:

Head north on Route 8 for 11 miles.

After you pass Buxton Road on your left, turn left on Sopher Road.

Drive for 0.8 miles on Sopher Road during which time you will pass two driveways on your right. Turn at the third driveway on the right at 233 Sopher Road, where you will see the signs identifying our practice. The office is located at the end of the driveway on the right-hand side where you will see another sign identifying our office.