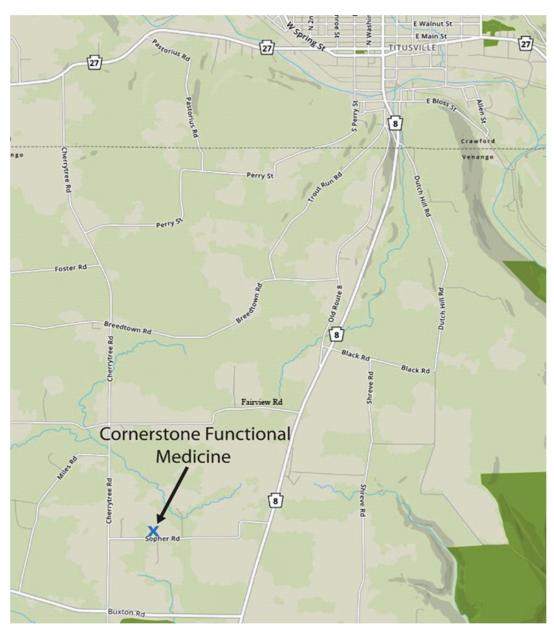

233 Sopher Road Titusville, PA 16354 admin@csfmedicine.com (814) 208-5080

## When coming from Titusville:

Head south on Route 8 for about 3 miles. After you pass Fairview Road on your right, turn right onto Sopher Road. Drive for 0.8 miles on Sopher Road during which time you will pass two driveways on your right. Turn at the third driveway on the right at 233 Sopher Road, where you will see the signs identifying our practice. The office is located at the end of the driveway on the right-hand side where you will see another sign identifying our office.

## When coming from Oil City:

Head north on Route 8 for 11 miles.

After you pass Buxton Road on your left, turn left on Sopher Road.

Drive for 0.8 miles on Sopher Road during which time you will pass two driveways on your right. Turn at the third driveway on the right at 233 Sopher Road, where you will see the signs identifying our practice. The office is located at the end of the driveway on the right-hand side where you will see another sign identifying our office.