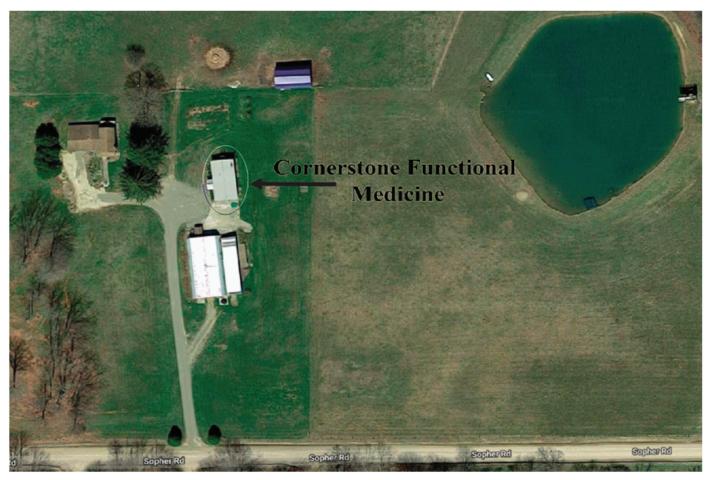

## When coming from Titusville:

Head south on Route 8 for about 3 miles. After you pass Fairview Road on your right, turn right onto Sopher Road. Drive for 0.8 miles on Sopher Road during which time you will pass two driveways on your right. Turn at the third driveway on the right at 233 Sopher Road, where you will see the signs identifying our practice. The office is located at the end of the driveway on the right-hand side where you will see another sign identifying our office.

## When coming from Oil City:

Head north on Route 8 for 11 miles.

After you pass Buxton Road on your left, turn left on Sopher Road.

Drive for 0.8 miles on Sopher Road during which time you will pass two driveways on your right. Turn at the third driveway on the right at 233 Sopher Road, where you will see the signs identifying our practice. The office is located at the end of the driveway on the right-hand side where you will see another sign identifying our office.